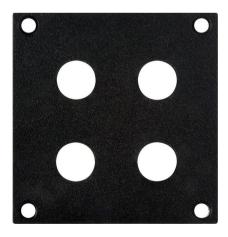

### HY45-111

Quad BNC Feedthrus Pre-Punched Frame Module for HY45 System

Quad BNC feedthru compatible.