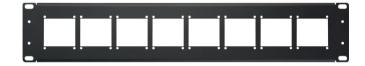

#### HY45-90D2RU

90 Degree 2RU 8-Position Empty Rack Frame

- 60 degree 8 position 2RU rack panel.
- Heavy duty black powdercoated aluminum.

HY45-90D2RU