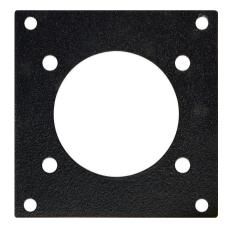

#### HY45-112

Universal D-Punch Frame Module (opticalCON) for HY45 System

opticalCON connector compatible.