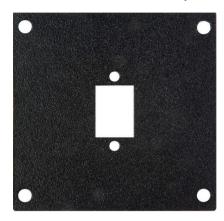

#### HY45-112

Universal D-Punch Frame Module (opticalCON) for HY45 System

opticalCON connector compatible.