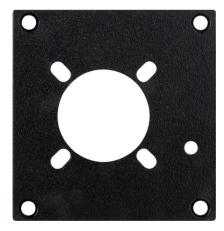

## **HY45 Modular Pre-Punched Plates Series**

HY45-105

Triax Female Jack Pre-Punched Frame Module for HY45 System

Triax female connector compatible.

**HY45-101**LEMO SMPTE HY45 Plug or Jack
Pre-Punched Frame