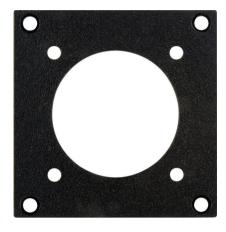

#### HY45-112

Universal D-Punch Frame Module (opticalCON) for HY45 System

opticalCON connector compatible.