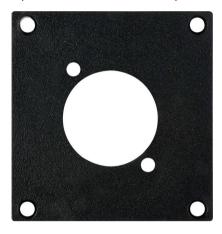

## **HY45 Modular Pre-Punched Plates Series**

HY45-105

Triax Female Jack Pre-Punched Frame Module for HY45 System

Triax female connector compatible.

**HY45-101**LEMO SMPTE HY45 Plug or Jack
Pre-Punched Frame

SMPTE plug or jack connector compatible.

**HY45-104** 

Triax Male Plug Pre-Punched Frame Module for HY45 System

Triax male connector compatible.

**HY45-103**Quad ST Fiber Feedthrus

Pre-Punched Frame

Quad ST fiber feedthru compatible.