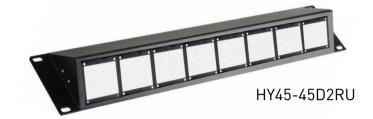

#### HY45-45D2RU

45 Degree 2RU 8-Position Empty Rack Frame

- 45 degree 8 position 2RU rack panel.
- Heavy duty black powdercoated aluminum.