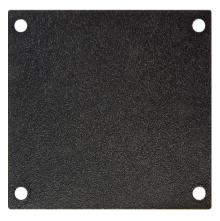

luded).
- Rear panel of enclosed cabinet is blank for multi-use applications.
- Cabinet Dimensions: 9"D x17"W x 3.5"H



# CAMPLEX®

## **HY45 Modular Pre-Punched Plates Series**

HY45-105

Triax Female Jack Pre-Punched Frame Module for HY45 System



Triax female connector compatible.

**HY45-101**LEMO SMPTE HY45 Plug or Jack
Pre-Punched Frame



SMPTE plug or jack connector compatible.

**HY45-104** 

Triax Male Plug Pre-Punched Frame Module for HY45 System



Triax male connector compatible.

**HY45-103**Quad ST Fiber Feedthrus

Pre-Punched Frame



Quad ST fiber feedthru compatible.



## **HY45 Modular Pre-Punched Plates Series**

### HY45-111

Quad BNC Feedthrus Pre-Punched Frame Module for HY45 System



Quad BNC feedthru compatible.

## HY45-114

Blank Cover Plate for HY45 System



#### HY45-112

Universal D-Punch Frame Module (opticalCON) for HY45 System



opticalCON connector compatible.

## **HY45-101-SPLIT**

Canare & LEMO SMPTE Plug & Jack Panel Mount Split Frame



Canare and LEMO Brand SMPTE Hybrid Fiber connector compatible.



# **HY45 Modular Pre-Punched Plates Series**

HY45-108

Duplex LC Fiber Feedthrus Pre-Punched Frame Module for HY45 System



Duplex LC feedthru compatible.

HY45-109

Quad LC Fiber Feedthrus Pre-Punched Frame Module for HY45 System



Quad LC Fiber feedthru compatible