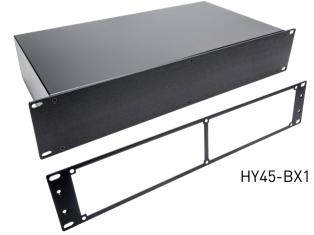

#### **HY45-BX1**

2RU Aluminum Enclosed Cabinet for the HY45-45D2RU & HY45-90D2RU

- Enclosed 2RU aluminum cabinet that mates with the HY45-45D2RU 8 Position 45 Degree 2RU modular rack panel (not included).
- Rear panel of enclosed cabinet is blank for multi-use applications.
- Cabinet Dimensions: 9"D x17"W x 3.5"H