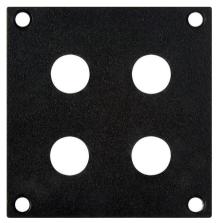

### HY45-111

Quad BNC Feedthrus Pre-Punched Frame Module for HY45 System

Quad BNC feedthru compatible.