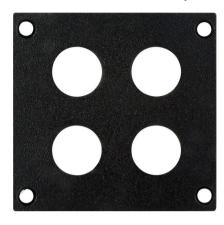

### HY45-111

Quad BNC Feedthrus Pre-Punched Frame Module for HY45 System

Quad BNC feedthru compatible.